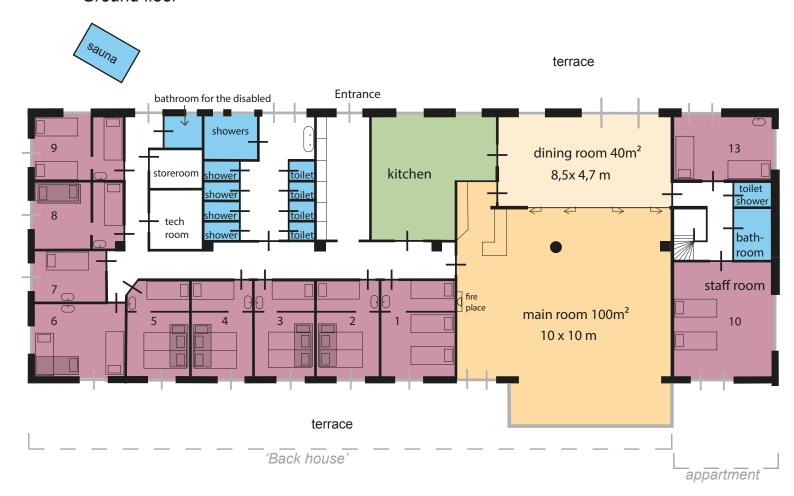

### Ground floor

#### Ground level 'Back house' of building 3:

- the back house has 9 rooms en 29 beds:
  - 1x single room (7)
  - 2x triple rooms (6 and 8): double-bed and loft bed
  - 2x triple rooms (1 and 9)
  - 4x quadruple bedrooms (2, 3, 4 and 5): 3 single beds and loft bed
- 4 toilets
- 4 showers
- 4 showers in open shower room
- 1 disabled bathroom
- · dining room
- · main room
- · fully equipped kitchen

The main room can be divided into both dining and working space

## The appartment of building 3 has 4 rooms with 8 beds:

- staff room with bathroom & double-bed
- 1 toilet/shower
- 3 double bedrooms with washing stand (11, 12 and 13)