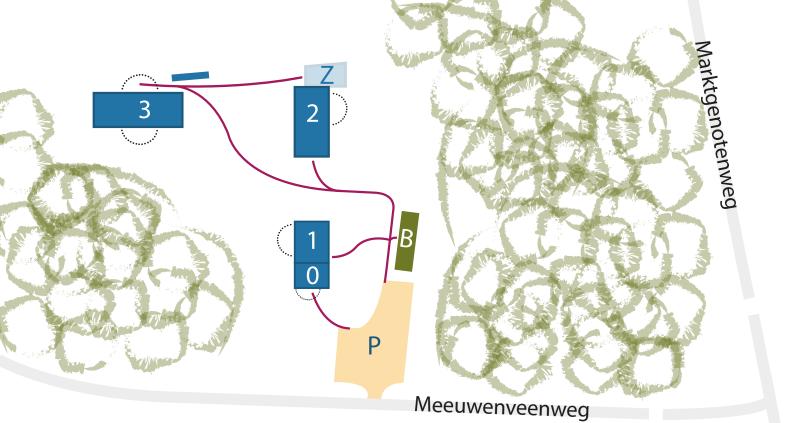

# **Information Building 3**

- B Management
- 0 The 'Voorhuis'
- 1 Building 1
- 2 Building 2
- 3 Building 3
- Z The 'Buitenzaal'

# Ground plan and information Building 3