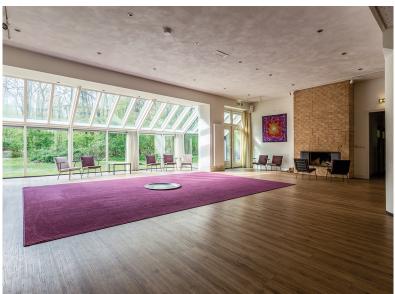

#### Ground level 'Back house' of building 3:

- the back house has 9 rooms en 29 beds:
  - 1x single room (7)
  - 2x triple rooms (6 and 8): double-bed and loft bed
  - 2x triple rooms (1 and 9)
  - 4x quadruple bedrooms (2, 3, 4 and 5): 3 single beds and loft bed
- 4 toilets
- 4 showers
- 4 showers in open shower room
- 1 disabled bathroom
- · dining room
- · main room
- · fully equipped kitchen

The main room can be divided into both dining and working space