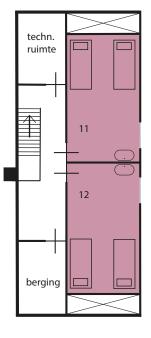

## The appartment of building 3 has 4 rooms with 8 beds:

- staff room with bathroom & double-bed
- 1 toilet/shower
- 3 double bedrooms with washing stand (11, 12 and 13)

# First floor appartment

garden and terrace

main room

dining room