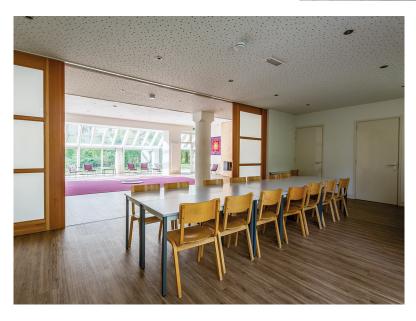

#### Ground level 'Back house' of building 3:

- the back house has 9 rooms en 29 beds:
  - 1x single room (7)
  - 2x triple rooms (6 and 8): double-bed and loft bed
  - 2x triple rooms (1 and 9)
  - 4x quadruple bedrooms (2, 3, 4 and 5): 3 single beds and loft bed
- 4 toilets
- 4 showers
- 4 showers in open shower room
- 1 disabled bathroom
- · dining room
- · main room
- · fully equipped kitchen

The main room can be divided into both dining and working space